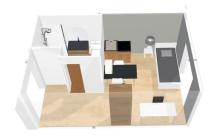

#### Fully furnished apartments ready to live

#### Living room:

- A night area with double bed 120 or 140 depending on the type of accomodation
- Study area with desk
- Many storage
- A living room and a bedroom separated in A dining area with table and chairs T2 and T3 flats
- Cleaning package
- Electric heating