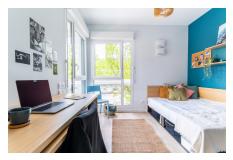

#### Fully furnished apartments ready to live

#### Living room:

- A night area with double bed 120 or 140 depending on the type of accomodation
- Study area with desk
- Many storage
- A living room and a bedroom separated in A dining area with table and chairs T2 and T3 flats
- Cleaning package
- Electric heating

#### Equipped kitchen :

- Fridge
- Microwave oven
- Hotplates
- Tableware and kitchen ustensils

#### Bathroom:

- Shower
- Toilets
- Sink
- Storage cabinet
- Heating towel rail
- Free internet access