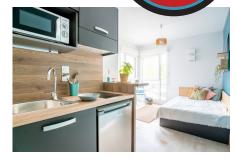

#### Equipped kitchen :

- Fridge
- Microwave oven
- Hotplates
- Tableware and kitchen ustensils