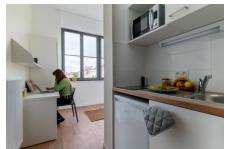

#### Living room :

accomodation

- Many storage

- Electric heating

in T4 flats - Cleaning package

BZ depending on the type of

- A study area with desk

- A Night area with single / double bed or Equipped kitchen :

- A living room and a bedroom separated

- Fridge
  - Microwave oven
  - Hotplates
  - Tableware and kitchen ustensils
  - A dining area with table and chairs

**Free Internet access** 

#### - Toilets - Sink

- Shower

Bathroom :

- Storage cabinet
- Heating towel rail

- Personalized welcome
- Secured entrance with electronic key fob
- CCTV
- Landry room with washing machine and dryer
- Bike storage room
- Open lounge