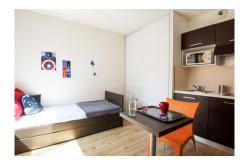

### Fully furnished apartments ready to live

- Single bed or double bed depending on the type of accomodation
- Study area with desk
- Storage (wardrobe, bookcase, ...)
- Cleaning package

### Equipped kitchen:

- Fridge
- Microwave oven
- Hotplates
- Tableware and kitchen ustensils Storage cabinet

Bathroom:

- Shower

- Toilets

- Sink

- Living room and room separated in T2 flats - Dining area with table and chairs - Heating towel rail