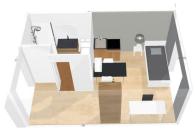

### **Apartment facilities**

### Fully furnished apartments ready to live

- Single bed or double bed depending on the type of accomodation
- Study area with desk
- Storage (wardrobe, bookcase, ...)
- Cleaning package

### Equipped kitchen:

- Fridge
- Microwave oven
- Hotplates
- Tableware and kitchen ustensils Storage cabinet

Bathroom:

- Shower

- Toilets

- Sink

- Living room and room separated in T2 flats - Dining area with table and chairs - Heating towel rail