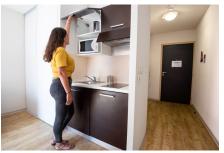

### **Apartment facilities**

### Equipped kitchen:

- Fridge
- Microwave oven
- Hotplates
- Tableware and kitchen ustensils Storage cabinet

Bathroom:

- Shower

- Toilets

- Sink

- Living room and room separated in T2 flats - Dining area with table and chairs - Heating towel rail