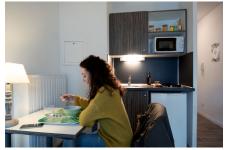

### Fully furnished apartments ready to live

#### Living room:

- Single bed
- Study area with desk
- Storage (wardrobe, bookcase, ...)-Cleaning package

#### Equipped kitchen:

#### Bathroom: - Shower

- Toilets

- Fridge
- Microwave
- Hotplates
- Sink - Tableware and kitchen ustensils - Storage cabinet
- Dining area with table and chairs Heating towel rail