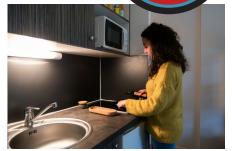

#### Equipped kitchen:

#### Bathroom: - Shower

- Toilets

- Fridge
- Microwave
- Hotplates
- Sink - Tableware and kitchen ustensils - Storage cabinet
- Dining area with table and chairs Heating towel rail