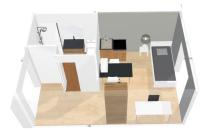

# **Apartment facilities**

### Fully furnished apartments ready to live

#### Living room:

- Single bed
- Study area with desk
- Storage (wardrobe, bookcase, ...)-Cleaning package

#### Equipped kitchen:

#### Bathroom: - Shower

- Toilets

- Fridge
- Microwave
- Hotplates
- Sink - Tableware and kitchen ustensils - Storage cabinet
- Dining area with table and chairs Heating towel rail