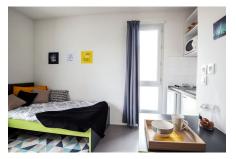

#### Fully furnished apartments ready to live

#### Living room:

- Single bed or double bed depending on the type of accomodation
- Desk
- Storage (wardrobe, bookcase, ...)
- Living room and room separated in T2
- Cleaning package

#### Equipped kitchen:

- Fridge
- Microwave oven
- Hotplates
- Tableware and kitchen ustensils Storage cabinet

Bathroom:

- Shower - Toilets

- Sink

- Dining area with table and chairs - Heating towel rail