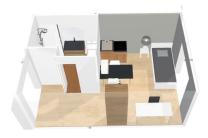

#### Fully furnished apartments ready to live

#### Living room:

- Single bed or double bed depending on the type of accomodation
- Desk
- Storage (wardrobe, bookcase, ...)
- Living room and room separated in T2
- Cleaning package

#### Equipped kitchen:

- Fridge
- Microwave oven
- Hotplates
- Tableware and kitchen ustensils Storage cabinet

Bathroom:

- Shower - Toilets

- Sink

- Dining area with table and chairs - Heating towel rail