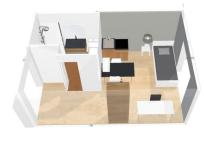

### Fully furnished apartments ready to live

#### Living room :

- Single bed or double bed depending on the type of accomodation

- Study area with desk
- Storage (wardrobe, bookcase, ...) - Living room and room separated in T2
- flats - Cleaning package

tional st

elcon

Equipped kitchen :

- Fridge - Microwave oven
- Hotplates
- Tableware and kitchen ustensils Storage cabinet

Bathroom :

- Shower

- Toilets

- Sink

- Dining area with table and chairs - Heating towel rail

🛜 Free Internet access