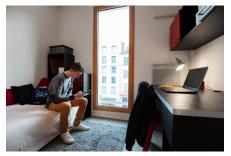

### Fully furnished apartments ready to live

#### Living room :

- Single bed or double bed depending on the type of accomodation

- Study area with desk
- Storage (wardrobe, bookcase, ...) - Living room and room separated in T2
- flats - Cleaning package

- Dining area with table and chairs - Heating towel rail

🛜 Free Internet access