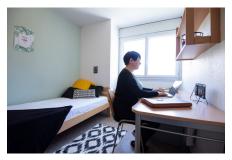

#### Individual rooms:

- Night area with single bed
- Study area
- Many storages
- Private bathroom with toilets and shower
- Cleaning package, tableware and kitchen ustenstils

# Studio : Equipped kitchen :

- Fridge, microwave oven and hotplates
- Dining area with table and chairs
- Storage cabinet

Night area with single bed

Study area
Private bathroom with

toilets and shower

Free WIFI access