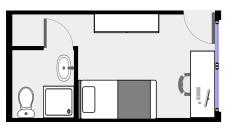

#### Individual rooms:

- Night area with single bed
- Study area
- Many storages
- Private bathroom with toilets and shower
- Cleaning package, tableware and kitchen ustenstils

# Studio : Equipped kitchen :

- Fridge, microwave oven and hotplates
- Dining area with table and chairs
- Storage cabinet

Night area with single bed

Study area
Private bathroom with

toilets and shower

Free WIFI access