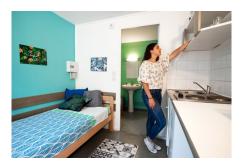

#### Appartementto share :

- Equipped kitchen and commun living room Equiped kitchen:
   Fridge, micro-way
- Private room with single bed
- Study area
- Many storages
- Private bathroom with toilets and shower
- Cleaning package, tableware and kitchen ustensils

#### Studio

- Fridge, micro-wave oven, hotplates
- Storage cabinet

Night area with single bed Study area with desk Private bathroom with toilets and shower