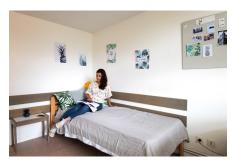

#### Fully furnished apartments ready to live

#### Studio

- Fridge, micro-wave oven, hotplates
- Storage cabinet

Night area with single bed Study area with desk Private bathroom with toilets and shower