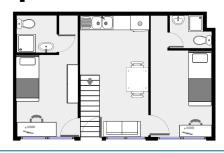

#### Appartementto share :

- Equipped kitchen and commun living room Equiped kitchen:
   Fridge, micro-way
- Private room with single bed
- Study area
- Many storages
- Private bathroom with toilets and shower
- Cleaning package, tableware and kitchen ustensils

#### Studio

- Fridge, micro-wave oven, hotplates
- Storage cabinet

Night area with single bed Study area with desk Private bathroom with toilets and shower