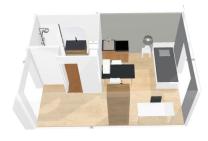

# **Apartment facilities**

- A Night area with single / double bed or BZ depending on the type of accomodation
- A study area with desk and storage
- Many storage (wardrobe, bookcase, ...)
- A living room and a bedroom separated in T2 flats
- Cleaning package
- Electric heating

### Hot water, cold water and heating included

| Type of accomodation                | Rent<br>/ month (included taxes) | Deposit            |
|-------------------------------------|----------------------------------|--------------------|
| Studio apartment GF 16-24 sqm       | From 669 € to 779 €              | 850 €              |
| Studio apartment 15-20 sqm sgl bed  | From 699 € to 799 €              |                    |
| Studio apartment 17-24 sqm dble bed | From 719 € to 869 €              |                    |
| T1Bis* flat 27-30 sqm               | 899 €                            | 900 €              |
| T2* flat 24-33 sqm                  | From 919 € to 999 €              | 1100 € /<br>1200 € |
| T2* shared flat 41 sqm              | 1219 €                           |                    |
| CO-LIVING - Apartment ready to live |                                  |                    |
| Studio apartment 18 sqm balcony     | 985 €                            | 1200 €             |