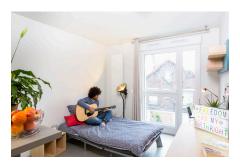

# **Apartment facilities**

- A Night area with single / double bed or BZ depending on the type of accomodation
- A study area with desk and storage
- Many storage (wardrobe, bookcase, ...)
- A living room and a bedroom separated in T2 flats
- Cleaning package
- Electric heating

- Fridge

- Hotplates

Fully furnished apartments ready to live

- Microwave oven

Equipped kitchen:

- Sink
- Tableware and kitchen ustensils
- Storage cabinet - A dining area with table and chair - Heating towel rail