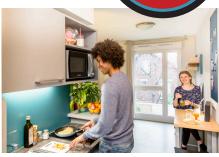

- Fridge

- Hotplates

Fully furnished apartments ready to live

- Microwave oven

Equipped kitchen:

- Sink
- Tableware and kitchen ustensils
- Storage cabinet - A dining area with table and chair - Heating towel rail