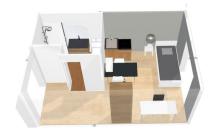

#### Living room:

- A night area with single / double bed or BZ depending on the type of accomodation - Microwave oven
- A study area with desk
- Many storage
- A living room and a bedroom separated in A dining area with table and chairs T2 and T3 flats
- Cleaning package
- Electric heating

### Equipped kitchen:

- Fridge
- Hotplates
- Tableware and kitchen ustensils
- Bathroom: - Shower - Toilets
- Sink
- Storage cabinet
- Heating towel rail