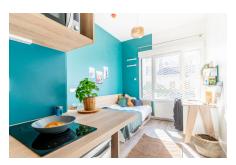

#### Living room:

- A night area with single / double bed or BZ depending on the type of accomodation - Microwave oven
- A study area with desk
- Many storage
- A living room and a bedroom separated in A dining area with table and chairs T2 and T3 flats
- Cleaning package
- Electric heating

### Equipped kitchen:

- Fridge
- Hotplates
- Tableware and kitchen ustensils
- Bathroom: - Shower - Toilets
- Sink
- Storage cabinet
- Heating towel rail