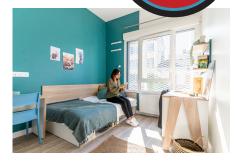

#### Living room:

- A night area with single / double bed or BZ depending on the type of accomodation - Microwave oven
- A study area with desk
- Many storage
- A living room and a bedroom separated in A dining area with table and chairs T2 and T3 flats
- Cleaning package
- Electric heating

### Equipped kitchen:

- Fridge
- Hotplates
- Tableware and kitchen ustensils
- Bathroom: - Shower - Toilets
- Sink
- Storage cabinet
- Heating towel rail