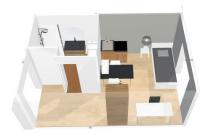

## **Apartment facilities**

## Fully furnished apartments ready to live

#### Living room:

- A Night area with single / double bed or BZ depending on the type of accomodation
- A study area with desk and storage
- Many storage (wardrobe, bookcase, ...)
- A living room and a bedroom separated in T2 flats
- Cleaning package
- Electric heating

### Equipped kitchen:

- Fridge - Shower
- Microwave oven - Hotplates
- Sink - Tableware and kitchen ustensils - Storage cabinet
- A dining area with table and chair