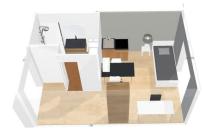

52 Avenue Alsace Lorraine 38000 Grenoble



+33 (0)6 29 80 26 21



grenoble@cardinalcampus.fr

Bathroom :

- Shower - Toilets

- Sink

## **Apartment facilities**



#### Fully furnished apartments ready to live

#### Living room :

- Single bed or double bed depending
- on the type of accomodation
- Study area with desk
- Storage (wardrobe, bookcase, ...)
- Living room and room separated in T2 flats
- Cleaning package

#### Equipped kitchen :

- Fridge
- Microwave oven
- Hotplates
- Tableware and kitchen ustensils Storage cabinet - Dining area with table and chairs - Heating towel rail

### **Free Internet access**

### **Residence services**

- Personalized welcome
- Secured entrance with electronic key fob
- Laundry room with washing machine and dryer
- Co-working room
- Free access to fitness room
- Bike storage room

Our accomodations are eligible to the social welfare family allowance (CAF).



# **Prices 2023**

| Type of accomodation