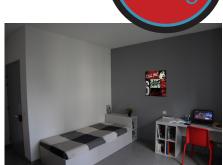

#### Living room :

- Single bed or double bed depending
- on the type of accomodation
- Study area with desk
- Storage (wardrobe, bookcase, ...)
- Living room and room separated in T2 flats
- Cleaning package