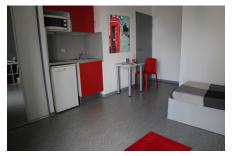

#### Living room :

- Single bed or double bed depending
- on the type of accomodation
- Study area with desk
- Storage (wardrobe, bookcase, ...)
- Living room and room separated in T2 flats
- Cleaning package

#### Equipped kitchen :

- Fridge
- Microwave oven
- Hotplates
- Tableware and kitchen ustensils Storage cabinet - Dining area with table and chairs - Heating towel rail