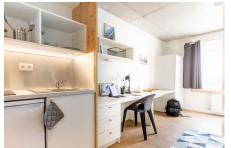

#### Equipped kitchen:

- Fridge
- Microwave oven
- Hotplates
- Tableware and kitchen ustensils Storage cabinet
- Dining area with table and chairs Heating towel rail
- Cleaning package