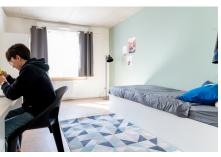

#### Living room:

- Night area with single / double bed and kitchen & living room depending on the type of accomodation
- Living room and room separated with single bed in T4 flats
- Study area with desk
- Storage (wardrobe, bookcase, ...)

#### Equipped kitchen:

- Fridge
- Microwave oven
- Hotplates
- Tableware and kitchen ustensils Storage cabinet
- Dining area with table and chairs Heating towel rail
- Cleaning package