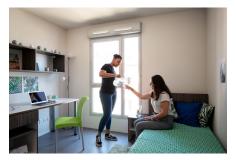

### Fully furnished apartments ready to live

#### Living room:

- Single bed or double bed depending on the type of accomodation
- Study area with desk
- Storage (wardrobe, bookcase, ...)
- Cleaning package

#### Equipped kitchen:

- Fridge
- Microwave
- Hotplates
- Tableware and kitchen ustensils Storage cabinet
- Dining area with table and chairs Heating towel rail