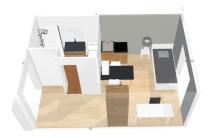

### Fully furnished apartments ready to live

#### Living room:

- Single bed or double bed depending on the type of accomodation
- Study area with desk
- Storage (wardrobe, bookcase, ...)
- Cleaning package

#### Equipped kitchen:

- Fridge
- Microwave
- Hotplates
- Tableware and kitchen ustensils Storage cabinet
- Dining area with table and chairs Heating towel rail

### **Student residence / Lyon Berthelot**

162 Avenue Berthelot 53 Route de Vienne 69007 LYON

+33 (0)7 71 44 41 55

lyonberthelot@cardinalcampus.fr

Bathroom:

- Shower

- Toilets

- Sink