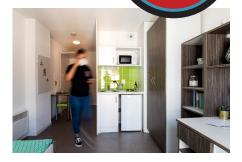

#### Equipped kitchen:

- Fridge
- Microwave
- Hotplates
- Tableware and kitchen ustensils Storage cabinet
- Dining area with table and chairs Heating towel rail