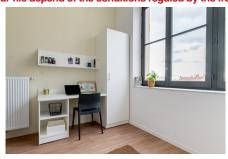

# **Apartment facilities**

### Fully furnished apartments ready to live

### Living room:

- A Night area with single / double bed or Equipped kitchen: BZ depending on the type of accomodation
- A study area with desk
- Many storage
- A living room and a bedroom separated
- Cleaning package
- Electric heating