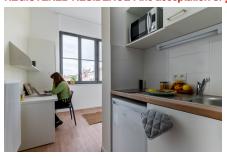

# **Apartment facilities**

### Fully furnished apartments ready to live

### Living room:

- A Night area with single / double bed or Equipped kitchen: BZ depending on the type of accomodation
- A study area with desk
- Many storage
- A living room and a bedroom separated
- Cleaning package
- Electric heating

- Fridge
- Microwave oven
- Hotplates
- Tableware and kitchen ustensils
- A dining area with table and chairs

### Bathroom:

- Shower
- Toilets
- Sink
- Storage cabinet
- Heating towel rail