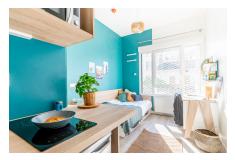

### Fully finished apartments ready to live

#### Living room:

- A night area with single / double bed or convertible sofa depending on the type of accomodation
- A study area with desk
- Many storage
- A living room and a bedroom separated in T2 and T3 flats
- Cleaning package

#### Equipped kitchen:

- Fridge
- Microwave oven
- Hotplates
- Tableware and kitchen ustensils
- A dining area with table and chairs