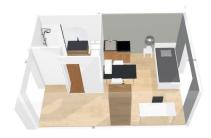

### Fully finished apartments ready to live

#### Living room:

- A night area with single / double bed or convertible sofa depending on the type of accomodation
- A study area with desk
- Many storage
- A living room and a bedroom separated in T2 and T3 flats
- Cleaning package

#### Equipped kitchen:

- Fridge
- Microwave oven
- Hotplates
- Tableware and kitchen ustensils
- A dining area with table and chairs

#### Bathroom:

- Shower - Toilets
- Sink
- Storage cabinet
- Heating towel rail