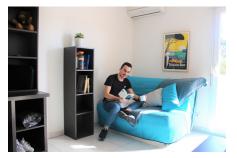

#### Living room:

- Sofa bed
- Study area with desk
- Storage (wardrobe, bookcase, ...)
- Cleaning package