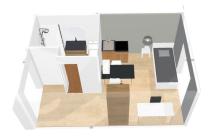

### **Student residence / Toulon**



582 impasse Eugène Augias 83130 La Garde



+33 (0)6 45 70 24 28



commercialsud@cardinalcampus.fr

Bathroom:

- Shower - Toilets

- Sink

## **Apartment facilities**



#### Fully furnished apartments ready to live

#### Living room:

- Sofa bed
- Study area with desk
- Storage (wardrobe, bookcase, ...)
- Cleaning package

#### Equipped kitchen:

- Fridge
- Microwave oven
- Hotplates
- Tableware and kitchen ustensils Storage cabinet
- Dining area with table and chairs Heating towel rail



### **Residence services**

- Personalized welcome
- Secured entrance with electronic key fob
- Laundry room with washing machine and dryer
- Free parking lot
- Chill Room
- Two-wheeled vehicles storage room



Our accomodations are eligible to the social welfare family allowance (CAF).



## Prices 2024

Cold water included.

T1\*: 1 room flat

| п |                                                                                              |