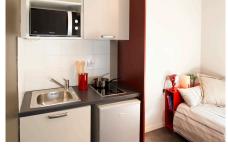

- Microwave oven - Hotplates

- Fridge

Equipped kitchen :

- Tableware and kitchen ustensils Storage cabinet
- Dining area with table and chairs Heating towel rail

### - Sink

Bathroom :

- Shower

- Toilets