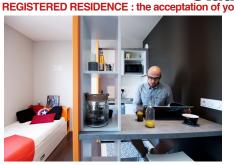

### Fully furnished apartments ready to live

Living room :

- Single bed or double bed depending
- on the type of accomodation
- Study area with desk
- Storage (wardrobe, bookcase, ...)
- Living room and room separated in T2 flats
- Cleaning package

- Microwave oven - Hotplates

- Fridge

Equipped kitchen :

- Tableware and kitchen ustensils Storage cabinet
- Dining area with table and chairs Heating towel rail