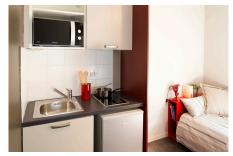

### Equipped kitchen :

- Fridge

- Microwave oven
- Hotplates
- Tableware and kitchen ustensils Storage cabinet - Dining area with table and chairs - Heating towel rail

### - Sink