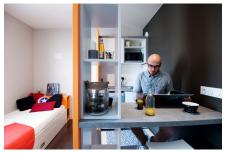

#### Fully furnished apartments ready to live

Living room :

- Single bed or double bed depending
- on the type of accomodation
- Study area with desk
- Storage (wardrobe, bookcase, ...)
- Living room and room separated in T2 flats
- Cleaning package

### Equipped kitchen :

- Fridge

- Microwave oven
- Hotplates
- Tableware and kitchen ustensils Storage cabinet - Dining area with table and chairs - Heating towel rail