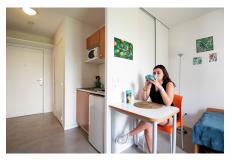

# **Apartment facilities**

### Fully furnished apartments ready to live

### Equipped kitchen: - Fridge

### Bathroom: - Shower or tub

- Microwave oven
- Toilets - Hotplates - Sink
- Tableware and kitchen ustensils Storage cabinet
- Dining area with table and chairs Heating towel rail