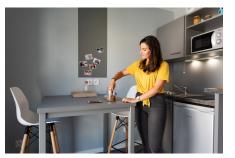

#### Equipped kitchen :

- Fridge
- Microwave oven
- Hotplates
- Tableware and kitchen ustensils Storage cabinet
- Dining area with table and chairs Heating towel rail

# **Residence services**

- Personalized welcome
- Secured entrance with electronic key fob
- CCTV
- Laundry room with washing machine and dryer
- Chill Room
- Bike storage room

flats

Living room :

sofa bed depending

- Cleaning package

- Study area with desk

on the type of accomodation