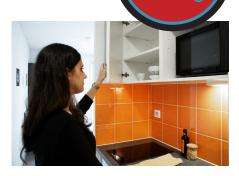

## Fully furnished apartments ready to live

- Fridge
- Microwave oven

Equipped kitchen:

- Sink
- Hotplates
- Tableware and kitchen ustensils Storage cabinet
- Dining area with table and chairs Heating towel rail