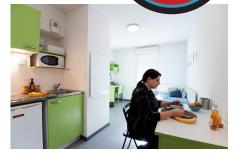

### Equipped kitchen :

- Fridge
- Microwave oven
- Hotplates
- Tableware and kitchen ustensils
- A dining area with table and chairs
- Bathroom :
- Shower
- Toilets
- Sink
- Storage cabinet
- Heating towel rail