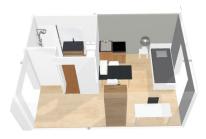

# **Arts Campus**

# Student residence / Lyon Villeurbanne



6 rue Benjamin Constant 69100 Villeurbanne



+33 (0)6 34 25 51 78



lyonvilleurbanne@cardinalcampus.fr

# **Apartment facilities**



#### Fully furnished apartments ready to live

#### Living room:

- Single bed
- Desk
- Storage (wardrobe, bookcase, ...)
- Cleaning package

### Equipped kitchen :

- Fridge
- Microwave oven
- Hotplates
- Tableware and kitchen ustensils
- A dining area with table and chairs
- Bathroom :
- Shower
- Toilets
- Sink
- Storage cabinet
- Heating towel rail



## **Residence services**

- Personalized welcome
- Secured entrance with electronic key fob
- CCTV
- Laundry room with washing machine and dryer
- Bike storage room
- Parking lot (35 €/month included taxes)



Our accomodations are eligible to the social welfare family allowance (CAF).

# AND COURT VITTOR WHITE A STORM STOR

## **Prices 2024**

#### Cold water included.

| Type of accomodation                          | Rent<br>/ month<