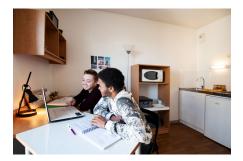

### Fully furnished apartments ready to live

#### Living room:

- A Night area with single / double bed depending on the type of accomodation
   A study area with desk and storage
- Many storage (wardrobe, bookcase, ...)
- Cleaning package
- Electric heating

#### Equipped kitchen:

- Fridge
- Microwave oven
- Hotplates
- Tableware and kitchen ustensils
- A dining area with table and chairs Heating towel rail

#### Bathroom:

- Shower
- Toilets
- Sink
- Storage cabinet
- Free internet access