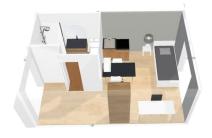

### Fully furnished apartments ready to live

#### Living room:

- A Night area with single / double bed depending on the type of accomodation
   A study area with desk and storage
- Many storage (wardrobe, bookcase, ...)
- Cleaning package
- Electric heating

#### Equipped kitchen:

- Fridge
- Microwave oven
- Hotplates
- Tableware and kitchen ustensils
- A dining area with table and chairs Heating towel rail

#### Bathroom:

- Shower
- Toilets
- Sink
- Storage cabinet
- Free internet access