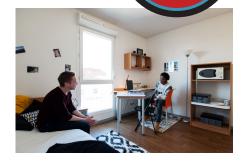

### Fully furnished apartments ready to live

#### Living room:

- A Night area with single / double bed depending on the type of accomodation
   A study area with desk and storage
- Many storage (wardrobe, bookcase, ...)
- Cleaning package
- Electric heating

#### Equipped kitchen:

- Fridge
- Microwave oven
- Hotplates
- Tableware and kitchen ustensils
- A dining area with table and chairs Heating towel rail

#### Bathroom:

- Shower
- Toilets
- Sink
- Storage cabinet
- Free internet access