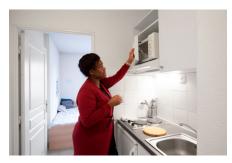

#### Equipped kitchen:

- Fridge
- Microwave oven
- Hotplates
- Tableware and kitchen ustensils Storage cabinet
- Dining area with table and chairs Heating towel rail