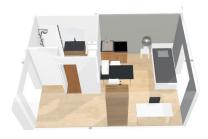

#### Fully furnished apartments ready to live

#### Living room:

- Single bed or double bed depending
- on the type of accomodation
- Study area with desk
- Storage (wardrobe, bookcase, ...)
- Living room and room separated in T2
- Cleaning package

#### Equipped kitchen:

- Fridge
- Microwave oven
- Hotplates
- Tableware and kitchen ustensils Storage cabinet
- Dining area with table and chairs Heating towel rail