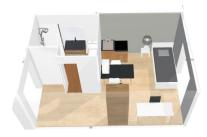

## **Arts Campus**

#### **Student residence / Lyon Villeurbanne**



6 rue Benjamin Constant 69100 Villeurbanne



+33 (0)6 23 59 63 31



lyonvilleurbanne@cardinalcampus.fr

## **Apartment facilities**



#### Fully furnished apartments ready to live

#### Living room:

- Single bed
- Desk
- Storage (wardrobe, bookcase, ...)
- Cleaning package

#### Equipped kitchen :

- Fridge
- Microwave oven
- Hotplates
- Tableware and kitchen ustensils
- A dining area with table and chairs
- Bathroom:
- Shower
- Toilets
- Sink
- Storage cabinet
- Heating towel rail



## **Residence services**

- Personalized welcome
- Secured entrance with electronic key fob
- Building under CCTV protection
- Laundry room with washing machine and dryer
- Bike storage room
- Parking lot (35 €/month included taxes)



Our accomodations are eligible to the social welfare family allowance (CAF).

# OCULE VACED DE LA ROYANGE DE L

#### Prices 2025

Cold water included.

|                 | Type of accomodation   | Rent<br