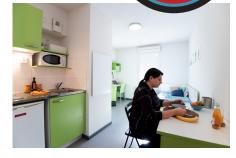

#### Fully furnished apartments ready to live

#### Equipped kitchen :

- Fridge
- Microwave oven
- Hotplates
- Tableware and kitchen ustensils
- A dining area with table and chairs
- Bathroom:
- Shower
- Toilets
- Sink
- Storage cabinet
- Heating towel rail