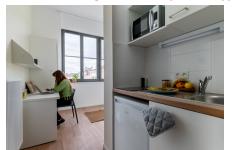

#### Equipped kitchen :

- Fridge
- Microwave oven
- Hotplates
- Tableware and kitchen ustensils - A dining area with table and chairs

**Free Internet access** 

- Toilets - Sink - Storage cabinet

- Shower

Bathroom :