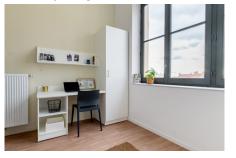

#### Living room :

- A Night area with single / double bed or BZ
- depending on the type of
- accomodation
- A study area with desk
- Many storage
- A living room and a bedroom separated in
- T4 flats
- Cleaning package
- Electric heating