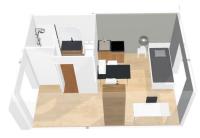

### Fully furnished apartments ready to live

#### Living room:

- A Night area with single / double bed or BZ depending on the type of accomodation
- A study area with desk and storage
- Many storage (wardrobe, bookcase, ...)
- A living room and a bedroom separated in T2 flats
- Cleaning package
- Electric heating

#### Equipped kitchen:

- Fridge
- Microwave oven
- Hotplates
- Tableware and kitchen ustensils
- A dining area with table and chair

#### Bathroom :

- Shower
- Toilets
- Sink
- Storage cabinet

Free Internet access