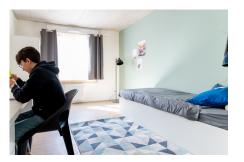

#### Living room :

- Night area with single / double bed and kitchen & living room depending on the type of accomodation
- Living room and room separated with single bed in T4 flats
- Study area with desk
- Storage (wardrobe, bookcase, ...)

#### Bathroom :

- Shower
- Toilets
- Sink
- Tableware and kitchen ustensils Storage cabinet - Dining area with table and chairs - Heating towel rail

**Free Internet access** 

- Cleaning package