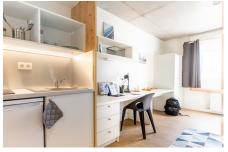

#### Fully furnished apartments ready to live

Equipped kitchen :

- Microwave oven

- Fridge

- Hotplates

#### Living room :

- Night area with single / double bed and kitchen & living room depending on the type of accomodation
- Living room and room separated with single bed in T4 flats
- Study area with desk
- Storage (wardrobe, bookcase, ...)