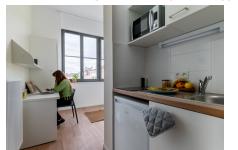

#### Equipped kitchen :

- Fridge
- Microwave oven
- Hotplates
- Tableware and kitchen ustensils
- A dining area with table and chairs

**Free Internet access** 

#### Bathroom :

- Shower - Toilets
- Sink
- Storage cabinet
- Heating towel rail