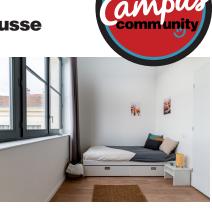

#### Living room :

- A Night area with single / double bed or BZ
- depending on the type of
- accomodation
- A study area with desk
- Many storage
- A living room and a bedroom separated in
- T4 flats
- Cleaning package
- Electric heating