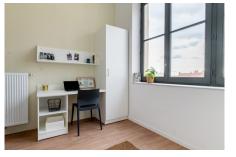

#### Living room :

- A Night area with single / double bed or BZ
- depending on the type of
- accomodation
- A study area with desk
- Many storage
- A living room and a bedroom separated in
- T4 flats
- Cleaning package
- Electric heating