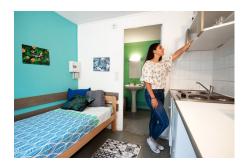

#### Studio:

Equiped kitchen :

- Fridge, micro-wave oven, hotplates

- Storage cabinet

Night area with single bed

Study area with desk
Private bathroom with

toilets and shower