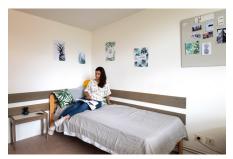

#### **Shared apartments:**

- Equipped kitchen and commun living room
- Private room with single bed
- Study area
- Many storages
- Private bathroom with toilets and shower
- Cleaning package, tableware and kitchen ustensils

#### Studio:

Equiped kitchen :

- Fridge, micro-wave oven, hotplates

- Storage cabinet

Night area with single bed

Study area with desk
Private bathroom with

toilets and shower