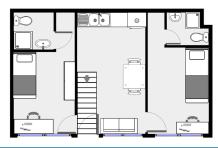

#### **Shared apartments:**

- Equipped kitchen and commun living room
- Private room with single bed
- Study area
- Many storages
- Private bathroom with toilets and shower
- Cleaning package, tableware and kitchen ustensils

#### Studio:

Equiped kitchen :

- Fridge, micro-wave oven, hotplates

- Storage cabinet

Night area with single bed

Study area with desk
Private bathroom with

toilets and shower