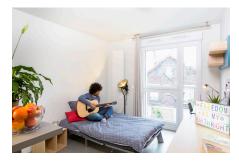

#### Living room :

- A Night area with single / double bed or BZ depending on the type of accomodation
- A study area with desk and storage
- Many storage (wardrobe, bookcase, ...)
- A living room and a bedroom separated in T2 flats
- Cleaning package
- Electric heating

#### Bathroom:

- Walk-in shower
- Toilets
- Sink
- Storage cabinet
- Heating towel rail