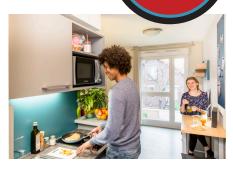

## Equipped kitchen :

- Fridge

Fully furnished apartments ready to live

- Microwave oven
- Hotplates
- Tableware and kitchen ustensils
- A dining area with table and chair -