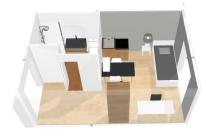

#### Living room :

- A Night area with single / double bed or BZ depending on the type of accomodation
- A study area with desk and storage
- Many storage (wardrobe, bookcase, ...)
- A living room and a bedroom separated in T2 flats
- Cleaning package
- Electric heating

## Equipped kitchen :

- Fridge

Fully furnished apartments ready to live

- Microwave oven
- Hotplates
- Tableware and kitchen ustensils
- A dining area with table and chair -

#### Bathroom:

- Walk-in shower
- Toilets
- Sink
- Storage cabinet
- Heating towel rail