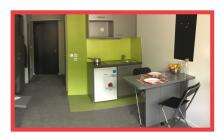

### APARTMENT FACILITIES

Equipped kitchen Microwave oven Vitroceramic hotplates Tableware and kitchen utensils

- Single bed or double bed depending on the type of accommodation Separated bedroom + lounge area in T2\* Cleaning package
- Storage (wardrobe,bookcase...)