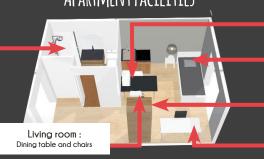

### APARTMENT FACILITIES

Equipped kitchen Microwave oven Vitroceramic hotplates Tableware and kitchen utensils

- Single bed or double bed depending on the type of accommodation Separated bedroom + lounge area in T2\* Cleaning package
- Storage (wardrobe,bookcase...)