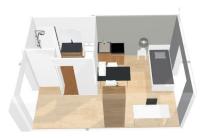

#### **Prices 2021**

| Type of accomodation                                                                   | Rent 2021/<br>month (In-<br>cluded taxes) | Deposit |
|----------------------------------------------------------------------------------------|-------------------------------------------|---------|
| Studio apartment 21 sqm ground floor parking side/ garden side                         | 440 € / 480 €                             |         |
| Studio apartment 21 sqm floor : parking side / with balcony garden side / with balcony | 460 / 480 €<br>480 / 500 €                | 600 €   |
| T1* flat 26 sqm ground floor : parking side / Beaulieu side / garden side              | 500 / 520 / 550 €                         |         |
| T1* flat 26 sqm floor :<br>parking side / with balcony<br>garden side / with balcony   | 520 / 540 €<br>540 / 560 €                | 700 €   |
| T1Bis* flat 35 sqm                                                                     | 630 €                                     | 800 €   |

T1Bis\*: 1 semi-separated bedroom flat

Dossier fee :

Housing insurance: compulsory mutli-risk housing insurance before check-in Early departure : 250€ (for a yearly lease with a stay of less than 6 months)