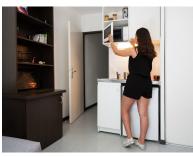

#### Equipped kitchen :

chairs

- Fridge
- Microwave oven
- Hotplates
- Tableware and kitchen ustensils
- Dining area with a table and
- Shower or tub - Toilets

Bathroom :

- Sink
- Storage cabinet
  - Heating towel rail