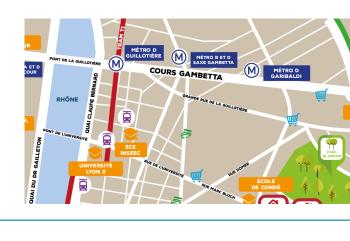

2 persons                                           | 679 € / 749 €                            |         |
| T3* flat 59 sqm                                                               | 990 €                                    | 1000 €  |

Housing insurance : Early departure :

Dossier fee :

Breakfast :

Linen package :

350€

compulsory mutli-risk housing insurance before check-in 250€ (for a yearly lease with a stay of less than 6 months) 9€ (warm beverage, 1 pastry, orange juice) 35€ per package (bed linens and bathroom towels) On-demand cleaning : 1h - dishes not included - ask us



Electronic signature for your lease

## Submit your application on cardinalcampus.fr

T1Bis\* : 1 semi-separated bedroom flat

T2\* : 1 bedroom flat

T3\* : 2 bedrooms flat

\* Your lease in one clic