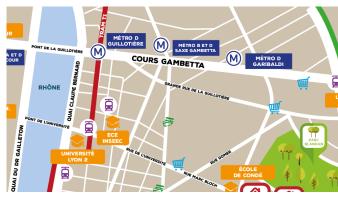

+33 7 71 44 41 55 +33 7 77 26 07 01







145 Avenue Berthelot 69007 Lyon

# **Apartment facilities**



#### Fully furnished apartments ready to live

#### Equipped kitchen :

chairs

- Fridge
- Microwave oven
- Hotplates
- Tableware and kitchen ustensils
- Dining area with a table and
- Shower or tub - Toilets

Bathroom :

- Sink
- Storage cabinet
  - Heating towel rail

### **Residence services**

- Personalized welcome
- Secured entrance with electronic key fob
- Bike storage
- Laundry room with washing machine and dryer
- Underground parking lot (50 €/month)
- Chill Room



Living room :

flats

- Single bed or double bed depending

- Storage (wardrobe, bookcase, ...)

- Living room and room separated in T2

on the type of accomodation

- Study area with desk

- Cleaning package



**Free Internet access** 

Our accomodations are eligible to the social welfare family allowance (CAF).

## Prices 2021

| Type of accomodation                                                          | Rent 2021<br>/ month<br>(included taxes) | Deposit |
|-------------------------------------------------------------------------------|------------------------------------------|---------|
| Studio apartment 18 sqm street side                                           | 484 €                                    | 600 €   |
| Studio apartment 18 - 19 sqm street side single bed/ sofa bed                 | 499 € / 515 €                            |         |
| Studio apartment 18 - 19 sqm courtyard side single bed ou sofa / sofa premium | 515 € / 530 €                            |         |
|