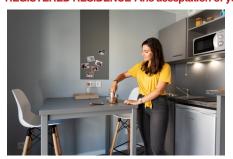

# **Apartment facilities**

#### Fully furnished apartments ready to live

#### Living room:

- Single bed or 120 double bed or 140 sofa Fridge bed depending
- on the type of accomodation
- Study area with desk
- Storage (wardrobe, bookcase, ...)
- Cleaning package

#### Equipped kitchen:

- Microwave oven
- Hotplates

- Bathroom:
- Shower - Toilets
- Sink
- Tableware and kitchen ustensils Storage cabinet
- Dining area with table and chairs Heating towel rail