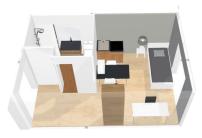

# **Apartment facilities**

#### Fully furnished apartments ready to live

#### Living room:

- Single bed or 120 double bed or 140 sofa Fridge bed depending
- on the type of accomodation
- Study area with desk
- Storage (wardrobe, bookcase, ...)
- Cleaning package

#### Equipped kitchen:

- Microwave oven
- Hotplates

- Bathroom:
- Shower - Toilets
- Sink
- Tableware and kitchen ustensils Storage cabinet
- Dining area with table and chairs Heating towel rail