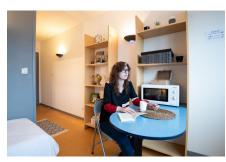

#### Living room :

- A Night area with single / double bed or BZ depending on the type of accomodation
- A study area with desk and storage
- Many storage (wardrobe, bookcase, ...)
- A living room and a bedroom separated
- in T2 flats
- Cleaning package
- Electric heating

#### , ...., ...., ...., ...., ....,

- Equipped kitchen :
- Fridge
- Microwave oven
- Hotplates
- Bathroom : - Shower
- Toilets
- Sink
- Tableware and kitchen ustensils Storage cabinet
- A dining area with table and chair Heating towel rail