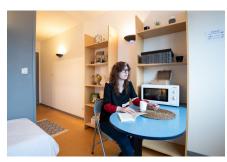

### Living room :

- A Night area with single / double bed or BZ depending on the type of accomodation
- A study area with desk and storage
- Many storage (wardrobe, bookcase, ...)
- A living room and a bedroom separated
- in T2 flats
- Cleaning package
- Electric heating

- Equipped kitchen :
- Fridge
- Microwave oven
- Hotplates
- Tableware and kitchen ustensils Storage cabinet

Bathroom :

- Shower

- Toilets

- Sink

- A dining area with table and chair Heating towel rail
  - **Free Internet access**