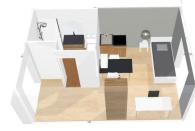

### Living room :

- A Night area with single / double bed or BZ depending on the type of accomodation
- A study area with desk and storage
- Many storage (wardrobe, bookcase, ...)
- A living room and a bedroom separated
- in T2 flats
- Cleaning package
- Electric heating

- Equipped kitchen :
- Fridge
- Microwave oven
- Hotplates
- Tableware and kitchen ustensils Storage cabinet

Bathroom :

- Shower

- Toilets

- Sink

- A dining area with table and chair Heating towel rail
  - **Free Internet access**