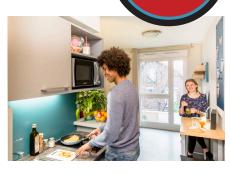

- Fridge

Fully furnished apartments ready to live

- Microwave oven

Equipped kitchen:

- Toilets
- Hotplates
- Sink
- Tableware and kitchen ustensils
  - Storage cabinet

Bathroom:

- Walk-in shower

- A dining area with table and chair - Heating towel rail