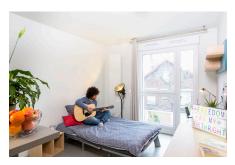

## **Apartment facilities**

- A Night area with single / double bed or BZ depending on the type of accomodation
- A study area with desk and storage
- Many storage (wardrobe, bookcase, ...)
- A living room and a bedroom separated in T2 flats
- Cleaning package
- Electric heating

- Fridge

Fully furnished apartments ready to live

- Microwave oven

Equipped kitchen:

- Toilets
- Hotplates
- Sink
- Tableware and kitchen ustensils
  - Storage cabinet

Bathroom:

- Walk-in shower

- A dining area with table and chair - Heating towel rail