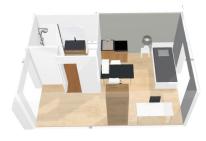

## **Apartment facilities**

- A Night area with single / double bed or BZ depending on the type of accomodation
- A study area with desk and storage
- Many storage (wardrobe, bookcase, ...)
- A living room and a bedroom separated in T2 flats
- Cleaning package
- Electric heating

- Fridge

Fully furnished apartments ready to live

- Microwave oven

Equipped kitchen:

- Toilets
- Hotplates
- Sink
- Tableware and kitchen ustensils
  - Storage cabinet

Bathroom:

- Walk-in shower

- A dining area with table and chair - Heating towel rail