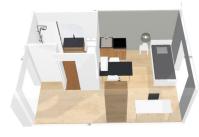

### Living room :

+33 7 71 44 41 57

- A Night area with single / double bed or BZ depending on the type of accomodation
- A study area with desk and storage
- Many storage (wardrobe, bookcase, ...)
- A living room and a bedroom separated
- in T2 flats
- Cleaning package
- Electric heating

### runents ready to live

- Equipped kitchen :
- Fridge
- Microwave oven
- Hotplates
- Tableware and kitchen ustensils
- A dining area with table and chair
- Bathroom : - Shower
- Toilets

BOULEVARD CH

- Sink
- Storage cabinet
- hair