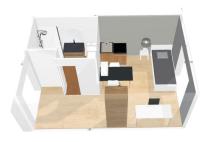

## **Student residence / Lyon Jean Macé**

+33 6 45 70 10 25 +33 6 23 59 69 70

lyonjeanmace@cardinalcampus.fr

Bathroom:

- Shower

- Toilets

#### Living room:

- Single bed or double bed depending on the type of accomodation
- Study area with desk
- Storage (wardrobe, bookcase, ...)
- Living room and room separated in T2
- Cleaning package

#### Equipped kitchen:

- Fridge
- Microwave oven
- Hotplates
  - Sink
- Tableware and kitchen ustensils Storage cabinet
- Dining area with table and chairs Heating towel rail