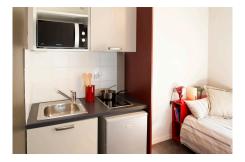

#### Equipped kitchen:

- Fridge
- Microwave oven
- Hotplates
  - Sink
- Tableware and kitchen ustensils Storage cabinet
- Dining area with table and chairs Heating towel rail