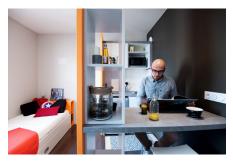

## **Apartment facilities**

### Fully furnished apartments ready to live

#### Living room:

- Single bed or double bed depending on the type of accomodation
- Study area with desk
- Storage (wardrobe, bookcase, ...)
- Living room and room separated in T2
- Cleaning package

#### Equipped kitchen:

- Fridge
- Microwave oven
- Hotplates
  - Sink
- Tableware and kitchen ustensils Storage cabinet
- Dining area with table and chairs Heating towel rail