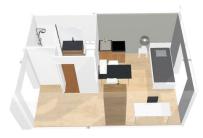

#### Fully furnished apartments ready to live

#### Living room:

- Single bed or sofa bed depending on the type of accomodation
- Study area with desk
- Storage (wardrobe, bookcase, ...)
- Living room and room separated in T2
- Cleaning package

#### Equipped kitchen:

- Bathroom: - Shower
- Fridge - Microwave
- Toilets
- Hotplates
- Tableware and kitchen ustensils Storage cabinet
- Dining area with table and chairs Heating towel rail
  - **Free Internet access**