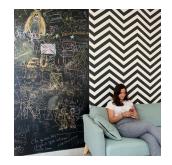

#### Living room:

- Single bed or sofa bed depending on the type of accomodation
- Study area with desk
- Storage (wardrobe, bookcase, ...)
- Living room and room separated in T2
- Cleaning package