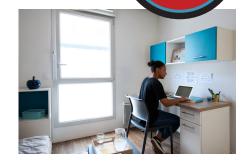

#### Living room:

- Single bed or sofa bed depending on the type of accomodation
- Study area with desk
- Storage (wardrobe, bookcase, ...)
- Living room and room separated in T2
- Cleaning package

#### Equipped kitchen:

- Bathroom: - Shower
- Fridge - Microwave
- Toilets
- Hotplates
- Tableware and kitchen ustensils Storage cabinet
- Dining area with table and chairs Heating towel rail
  - **Free Internet access**