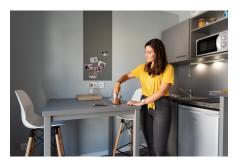

#### Fully furnished apartments ready to live

- Single bed or 120 double bed or 140 sofa bed depending
- on the type of accomodation
- Study area with desk
- Storage (wardrobe, bookcase, ...)
- Living room and room separated in T2
- Cleaning package

#### Equipped kitchen:

- Fridge
- Microwave oven
- Hotplates
- Sink - Tableware and kitchen ustensils - Storage cabinet
- Dining area with table and chairs Heating towel rail