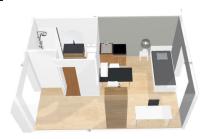

### Student residence / Lyon Jean Macé

+33 7 77 26 07 01 +33 6 45 70 10 25

lyonjeanmace@cardinalcampus.fr

Bathroom:

- Shower

- Toilets

#### Fully furnished apartments ready to live

- Single bed or 120 double bed or 140 sofa bed depending
- on the type of accomodation
- Study area with desk
- Storage (wardrobe, bookcase, ...)
- Living room and room separated in T2
- Cleaning package

#### Equipped kitchen:

- Fridge
- Microwave oven
- Hotplates
- Sink - Tableware and kitchen ustensils - Storage cabinet
- Dining area with table and chairs Heating towel rail

### **Residence services**

- Personalized welcome
- Secured entrance with electronic key fob
- CCTV
- Laundry room with washing machine and dryer
- Chill Room
- Bike storage room

Our accomodations are eligible to the social welfare family allowance (CAF).