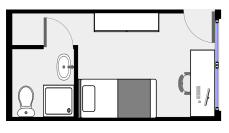

#### Individual rooms:

- Night area with single bed
- Study area
- Many storages
- Private bathroom with toilets and shower
- Cleaning package, tableware and kitchen ustenstils

### **Prices 2022**

Hot water, electricity and heating included

|                                      | Type of accomodation           | Rent / month<br>(Included<br>taxes) | Deposit |
|--------------------------------------|--------------------------------|-------------------------------------|---------|
| Stay of 1 to<br>4 months<br>included | Studio apartment (30 sqm)      | 625 €                               | 650 €   |
|                                      | Room (13 sqm) - shared kitchen | 480 €                               | 500 €   |
| Stay of 5<br>months or<br>more       | Studio apartment (30 sqm)      | 620 €                               | 650 €   |
|                                      | Room (13 sqm) - shared kitchen | 470 €                               | 500 €   |