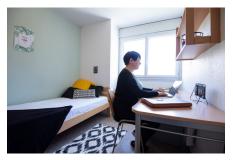

#### Individual rooms:

- Night area with single bed
- Study area
- Many storages
- Private bathroom with toilets and shower
- Cleaning package, tableware and kitchen ustenstils

# Studio : Equipped kitchen :

- Fridge, microwave oven and hotplates
- Dining area with table and chairs
- Storage cabinet

Night area with single bed

Study area
Private bathroom with

toilets and shower