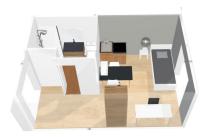

#### Fully furnished apartments ready to live

#### Living room:

- Single bed or double bed depending
- on the type of accomodation
- Study area with desk
- Storage (wardrobe, bookcase, ...)
- Living room and room separated in T2
- Cleaning package

#### Equipped kitchen:

- Fridge
- Microwave oven

- Tableware and kitchen ustensils Storage cabinet

#### Bathroom:

- Shower or Tub
- Toilets
- Sink
- Dining area with table and chairs Heating towel rail