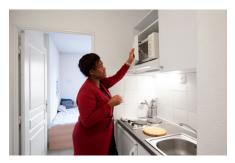

#### Equipped kitchen:

- Fridge
- Microwave oven

- Tableware and kitchen ustensils Storage cabinet