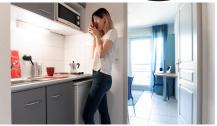

#### Equipped kitchen:

#### - Fridge

- Microwave oven
- Hotplates
- Tableware and kitchen ustensils Storage cabinet

- Toilets

- Sink

Bathroom:

- Shower or tub

- Dining area with table and chairs - Heating towel rail