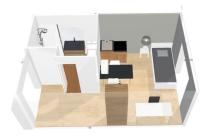

## Fully furnished apartments ready to live

#### Living room:

- Single bed or double bed depending on the type of accomodation
- Desk
- Storage (wardrobe, bookcase, ...)
- Living room and room separated in T2
- Cleaning package