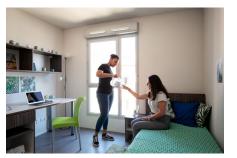

#### Fully furnished apartments ready to live

Living room :

- Single bed or double bed depending
- on the type of accomodation
- Study area with desk

tional st.

elcom

- Storage (wardrobe, bookcase, ...)
- Cleaning package

#### Equipped kitchen :

- Microwave

- Hotplates

- Fridge

- Tableware and kitchen ustensils Storage cabinet - Dining area with table and chairs - Heating towel rail

Bathroom :

- Shower

- Toilets - Sink

**Free Internet access** 