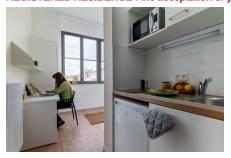

### Living room:

- A Night area with single / double bed or Equipped kitchen: BZ depending on the type of accomodation
- A study area with desk
- Many storage
- A living room and a bedroom separated in T4 flats
- Cleaning package
- Electric heating

- Fridge
- Microwave oven
- Hotplates
- Tableware and kitchen ustensils
- A dining area with table and chair

### Salle de bain :

- Shower
- Toilets
- Sink
- Storage cabinet
- Heating towel rail