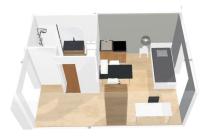

## Fully furnished apartments ready to live

### Living room:

- A Night area with single / double bed or Equipped kitchen: BZ depending on the type of accomodation
- A study area with desk
- Many storage
- A living room and a bedroom separated in T4 flats
- Cleaning package
- Electric heating

- Fridge
- Microwave oven
- Hotplates
- Tableware and kitchen ustensils
- A dining area with table and chair

### Salle de bain :

- Shower
- Toilets
- Sink
- Storage cabinet
- Heating towel rail