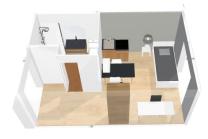

# **Apartment facilities**

- A Night area with single / double bed or BZ depending on the type of accomodation
- A study area with desk and storage
- Many storage (wardrobe, bookcase, ...)
- A living room and a bedroom separated in T2 flats
- Cleaning package
- Electric heating