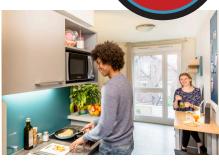

## Fully furnished apartments ready to live Equipped kitchen:

- Fridge
- Microwave oven
- Hotplates
  - Sink
- Tableware and kitchen ustensils - Storage cabinet
- A dining area with table and chair Heating towel rail