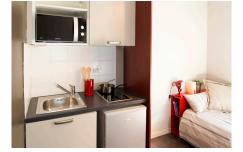

- Equipped kitchen :
- Fridge - Microwave oven
- Hotplates
- Tableware and kitchen ustensils Storage cabinet - Dining area with table and chairs - Heating towel rail

### - Shower - Toilets - Sink

Bathroom :

- **Free Internet access**