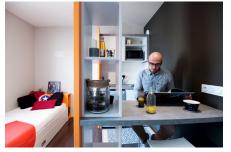

## Fully furnished apartments ready to live

### Living room :

- Single bed or double bed depending
- on the type of accomodation
- Study area with desk
- Storage (wardrobe, bookcase, ...)
- Living room and room separated in T2
- flats
- Cleaning package

- Equipped kitchen :
- Fridge - Microwave oven
- Hotplates
- Tableware and kitchen ustensils Storage cabinet - Dining area with table and chairs - Heating towel rail

### - Shower - Toilets - Sink

Bathroom :

- **Free Internet access**