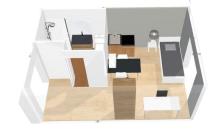

## Fully furnished apartments ready to live

### Living room :

- Single bed or double bed depending
- on the type of accomodation
- Study area with desk
- Storage (wardrobe, bookcase, ...)
- Living room and room separated in T2
- flats
- Cleaning package

- Equipped kitchen :
- Fridge - Microwave oven
- Hotplates
- Tableware and kitchen ustensils Storage cabinet - Dining area with table and chairs - Heating towel rail

### - Shower - Toilets - Sink

Bathroom :

- **Free Internet access**